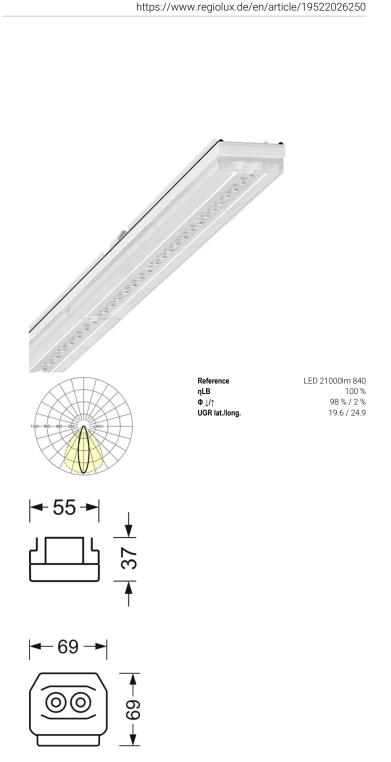

## LIGHTING TECHNOLOGY

| Placement                     | LED, Colour rendering/Light colour CRI $\geq$ |  |
|-------------------------------|-----------------------------------------------|--|
|                               | 80 / 4000K                                    |  |
| Colour tolerance (MacAdam)    | 3SDCM                                         |  |
| Nominal luminous flux         | 21441lm                                       |  |
| LED service life              | 50000h L80/B10 (Tq 25°C), 70000h              |  |
|                               | L80/B50 (Tq 25°C)                             |  |
| Luminaire luminous efficiency | 163lm/W                                       |  |
| Beam angle                    | 25° (C0) / 100 ° (C90)                        |  |
| UGR lat./long.                | 19.6 / 24.9                                   |  |

## **MECHANICS**

| Housing colour         | traffic white RAL 9016                   |  |
|------------------------|------------------------------------------|--|
| Dimensions (LxWxH/DxH) | 2299mm x 55mm x 37mm                     |  |
| Weight (net)           | 2.2kg                                    |  |
| Type of installation   | Mounting rail system installation, Light |  |
|                        | structure                                |  |

| Dimensions |         |        |  |
|------------|---------|--------|--|
| L          | 2299 mm | Length |  |
| В          | 55 mm   | Width  |  |
| н          | 37 mm   | Height |  |